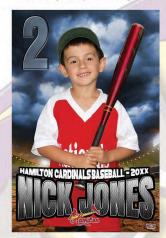

## 12x18 Player Poster - \$35

Complete with the Player's First & Last Name, Uniform #, League Name, Logo & Year on your Sports Background

S4 24x36 Specialty Photo - \$99

12x18 Specialty Photo - \$42

A unique poster sure to turn heads. A Special 4th pose is photographed to achieve the desired look. Available in 2 sizes.