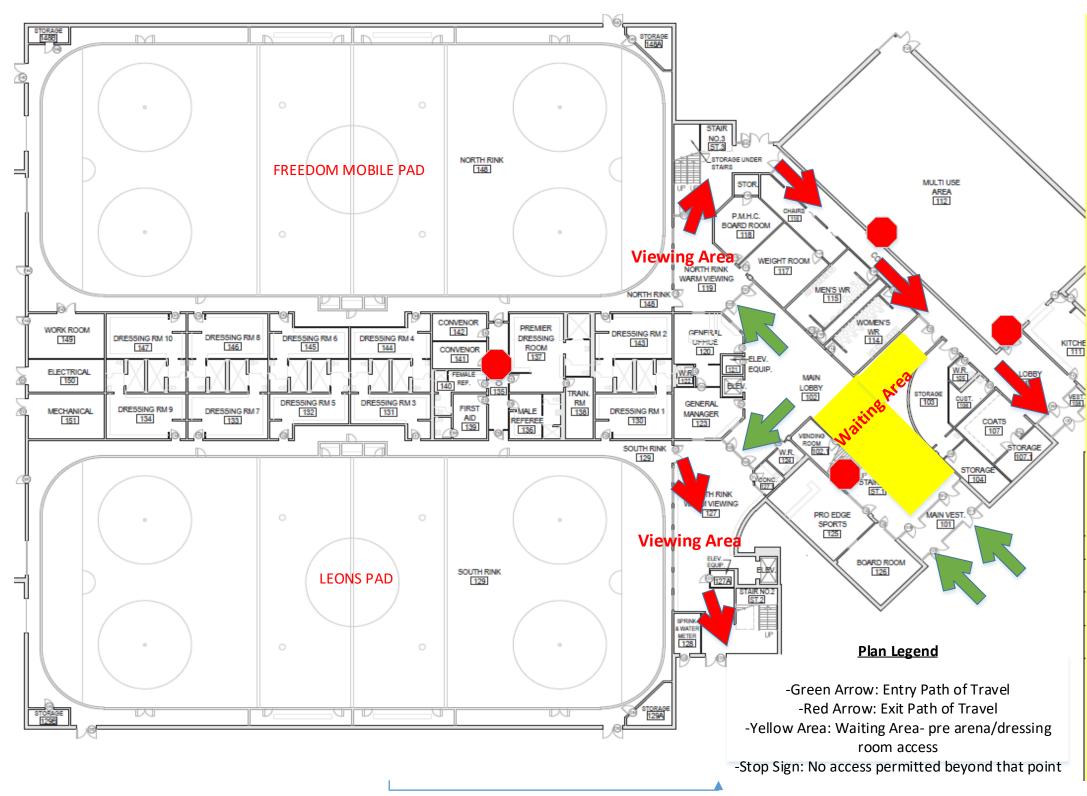

## <u>NOTES</u>

-Entry/Exit: Each group (a maximum of 22 skaters and 22 spectators) will be permitted entry to the waiting area 20 Mins in advance of rentals. Doors will remain open until 10 mins before ice time, at which time doors are closed and groups are escorted to dressing room areas 10 mins prior to rental. All participants/ spectators must wear a face covering and maintain physical distance while in the waiting area.

Groups must exit each pad following directional signage/ arrows to designated facility exits

-Dressing Rooms: Each group to access only assigned rooms (up to 3 maximum) and not to exceed max capacity per room to ensure physical distancing requirements.

Users will be required to exit 10 mins after end of allotted ice time following above exit plans

-Spectators: Permitted viewing areas include lower warm rooms and lower arena viewing areas. Physical distancing and face coverings are required at all times.