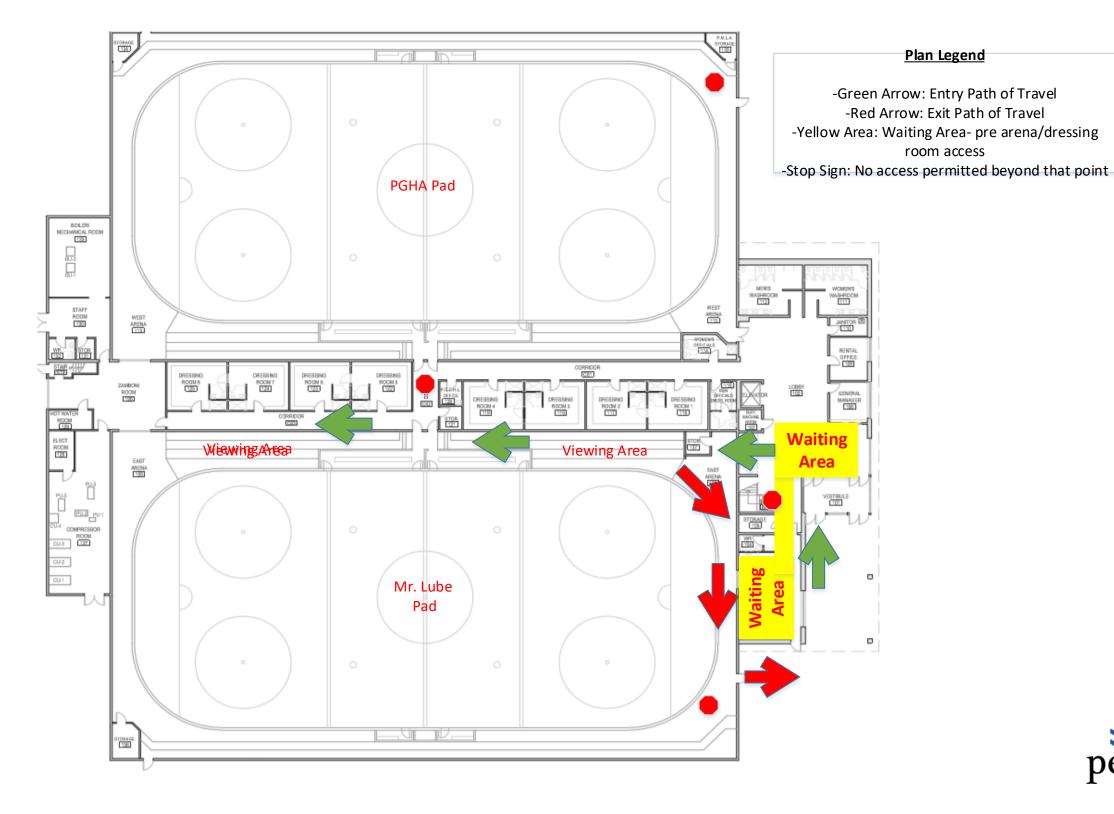

## **NOTES**

-Entry/Exit: Each group (a maximum of 22 skaters and 22 spectators) will be permitted entry to the waiting area 20 Mins in advance of rentals.

Doors will remain open until 10 mins before ice time, at which time doors are closed and groups are escorted to dressing room areas 10 mins prior to rental. All participants/ spectators must wear a face covering and maintain physical distance while in the waiting area.

Groups must exit each pad following directional signage/ arrows to designated facility exits

-Dressing Rooms: Each group to access only assigned rooms (up to 3 maximum) and not to exceed max capacity per room to ensure physical distancing requirements.

Users will be required to exit 10 mins after end of allotted ice time following above exit plans

-Spectators: Permitted viewing areas include lower warm rooms and lower arena viewing areas. Physical distancing and face coverings are required at all times.