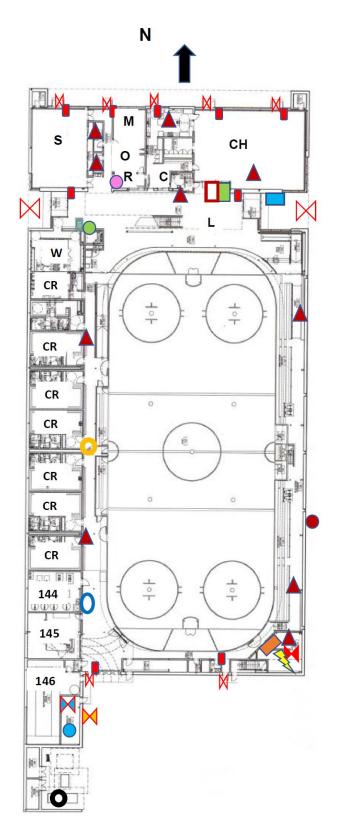

#### **CMCC Ground Floor**

# Legend:

Exit 🔀

Pull Station

Fire Extinguisher A

AED Unit

Elevator 0

**FD** Connection

Fire Alarm Control Panel

Fire Alarm Annunciator | Fire Safety Plan Box

PA System 0

Gas Main Shut Off

Water Main Shut Off

Electrical Main Shut Off

Generator O

Carbon Monoxide Alarm O

Eye Wash Station ()

## Rooms/Spaces:

Community Hall - CH

Studio - S

Meeting Room - M

Office - O

Reception - R

Concession - C

Lobby - L

Team/Referee Change Room -CR

Washrooms - W

Mechanical Room - 144

Resurfacer/Olympia Room - 145

Refrigeration/Ammonia Room 146

Sprinker Room O

Electrical Room