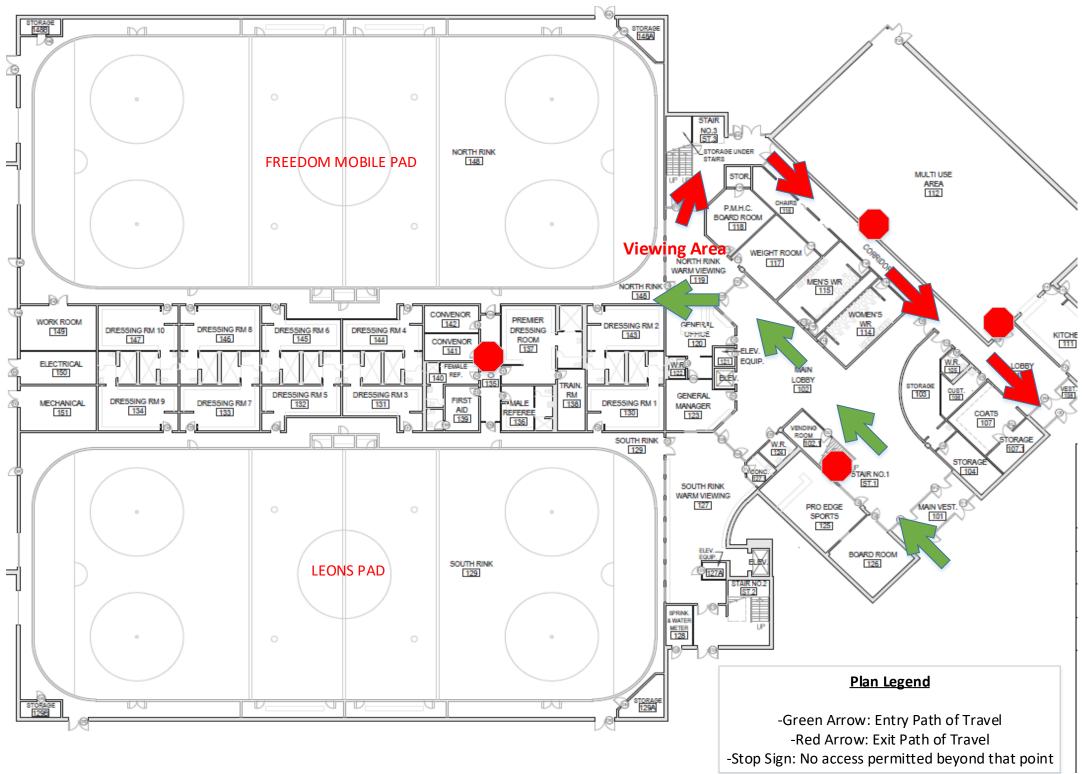

## NOTES

-Entry/Exit: Each group (a maximum of 22 skaters and spectators) will be permitted entry approximately 10 Mins in advance of rentals. No entry in advance of or separate from this designated time will be permitted.

Groups must exit each pad following directional signage/arrows to designated facility exits

-Dressing Rooms: Each group to access only assigned rooms (up to 3 maximum) and not to exceed max capacity per room to ensure physical distancing requirements.

Users will be required to exit 10 mins after end of allotted ice time following above exit plans

-Spectators: Permitted viewing areas include lower warm rooms and lower arena viewing areas. Physical distancing is required at all times.