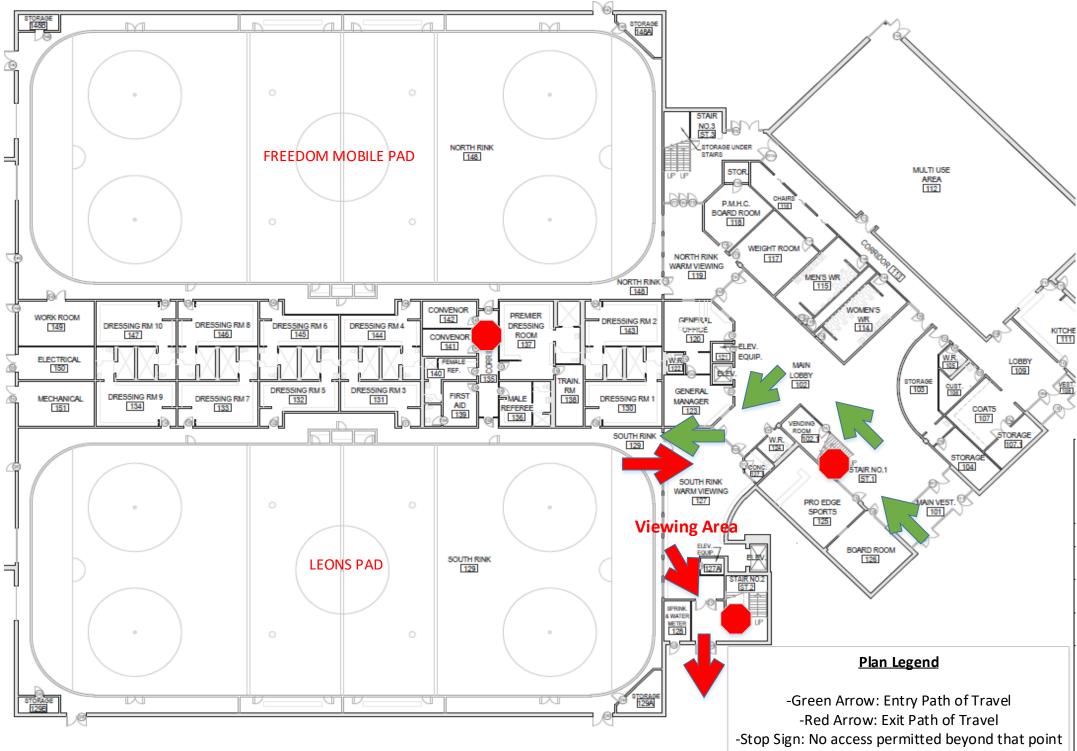

## **NOTES**

-Entry/Exit: Each group (a maximum of 22 skaters and spectators) will be permitted entry approximately 10 Mins in advance of rentals. No entry in advance of or separate from this designated time will be permitted.

Groups must exit each pad following directional signage/arrows to designated facility exits

-Dressing Rooms: Each group to access only assigned rooms (up to 3 maximum) and not to exceed max capacity per room to ensure physical distancing requirements.

Users will be required to exit 10 mins after end of allotted ice time following above exit plans

-Spectators: Permitted viewing areas include lower warm rooms and lower arena viewing areas. Physical distancing is required at all times.